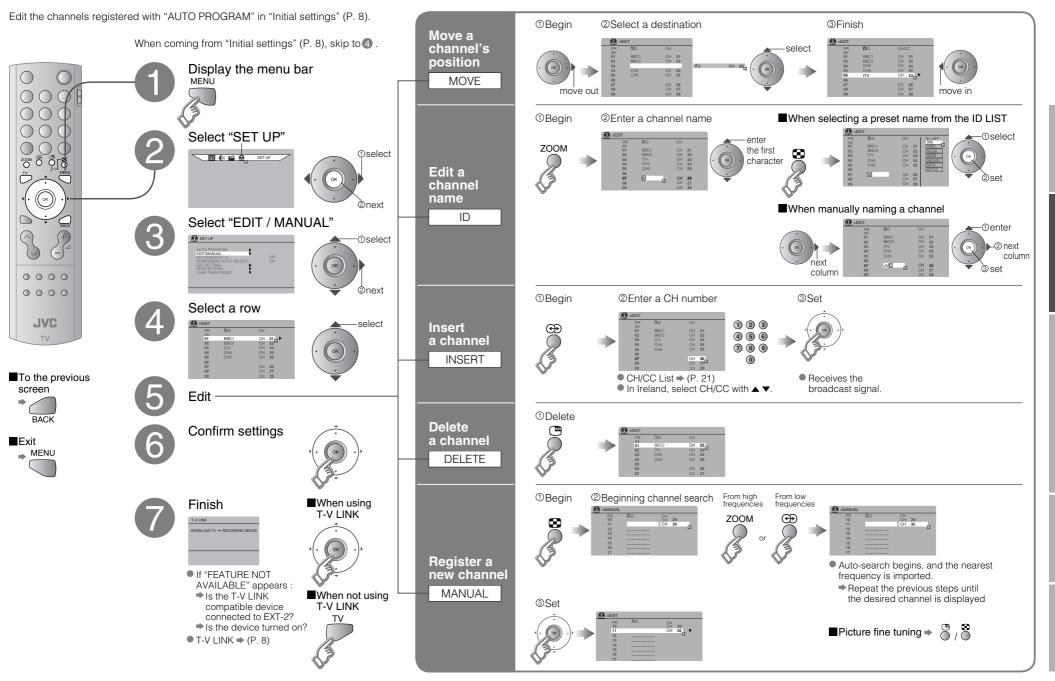

ensure the unit has ample room.



### Do not place the TV too close to wallpaper

• The warm air from the air ducts may change the colour of the wallpaper.

#### Keep children or pets away from the air ducts

•Long exposure to the warm air from the ducts may cause a minor burn.

### Connect a VCR / DVD recorder

Connect T-V LINK compatible recording device to EXT-2.
 T-V LINK ➡ "What is T-V LINK?" (P. 8)



• After all the connections have been made, insert the plug into an AC outlet.

# **Initial settings**

Set the menu language, installation location and automatically register the TV channels. These channels can be edited later in "Editing channels" (P. 9). (Channel data on the TV can be sent to a connected recording device that is compatible with T-V LINK.)



# **Editing channels**



**TROUBLE?** 

SETTINGS

IMPORTANT!

PREPARE

# Connecting external devices VCR / DVD / other devices

You can connect many different devices to the rear panel of the TV. Please read the user manuals of each device before setting up. (Connecting cables are not supplied with this TV.)



# **Enjoying your new TV!**



**TROUBLE**?

# Watching TV



# **Viewing teletext**

This TV can display TV broadcasts and teletext on the same channel in two windows.





# Watching videos / DVDs





## **Useful functions**



USE

## Useful functions (continued)



# **Customizing your TV**



| Menu     | Item                     | Adjustments / Configurations                                                                                       |
|----------|--------------------------|--------------